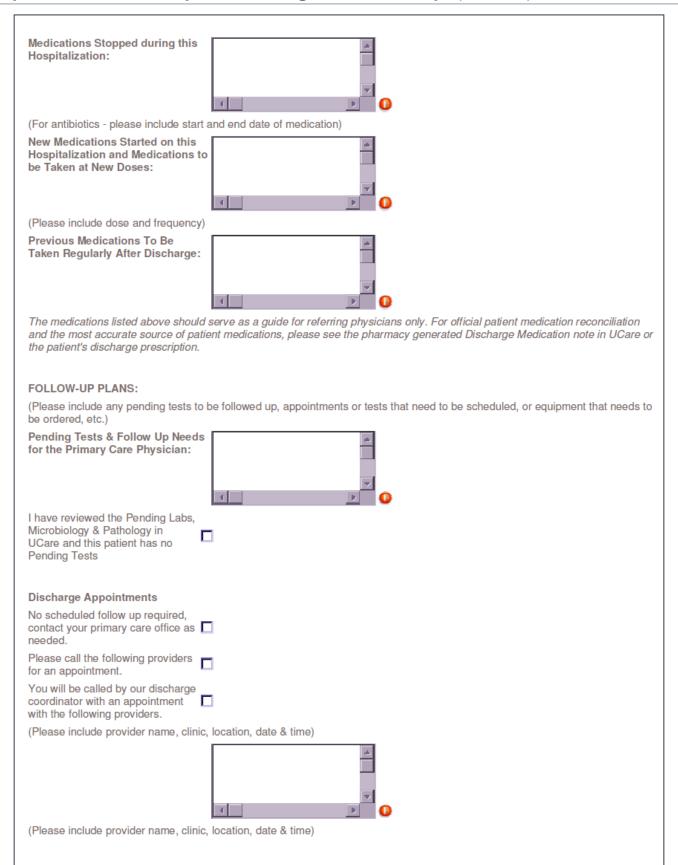

## Physician-Friendly Discharge Summary

|                                                                                                 | Skilled Nursing for Medication Administration |
|-------------------------------------------------------------------------------------------------|-----------------------------------------------|
|                                                                                                 | Skilled Nursing for Medication Administration |
|                                                                                                 | Skilled Nursing for Nutrition Administration  |
|                                                                                                 | Skilled Nursing for Education & Monitoring    |
|                                                                                                 | Physical Therapy                              |
|                                                                                                 | Speech Therapy                                |
| DISCHARGE INSTRUCTIONS:                                                                         |                                               |
| Discharge Diet                                                                                  |                                               |
| Consistency:                                                                                    | Regular                                       |
|                                                                                                 | Soft                                          |
|                                                                                                 |                                               |
|                                                                                                 | Puree                                         |
|                                                                                                 | Thick Liquids                                 |
|                                                                                                 | Other                                         |
|                                                                                                 | •                                             |
| Nutrition:                                                                                      |                                               |
| Nutrition.                                                                                      | Regular                                       |
|                                                                                                 | Diabetic: Carbohydrate Controlled             |
|                                                                                                 | Low Salt                                      |
|                                                                                                 | Fluid Restriction                             |
|                                                                                                 | in i                                          |
|                                                                                                 | Other                                         |
|                                                                                                 | •                                             |
| Additional Discharge Instructio                                                                 | ns:                                           |
| DISCHARGE MEDICATIONS:                                                                          |                                               |
| New Allergies:                                                                                  | 0                                             |
| No changes to home medications were made during this admission.                                 |                                               |
| The patient was continued on his/her previous medication regimen with the following exceptions: |                                               |
| The following is a complete list of the patient's medications upon discharge.                   |                                               |
| (Please include why the medication was stopped, and if it was replaced by a new medication)     |                                               |