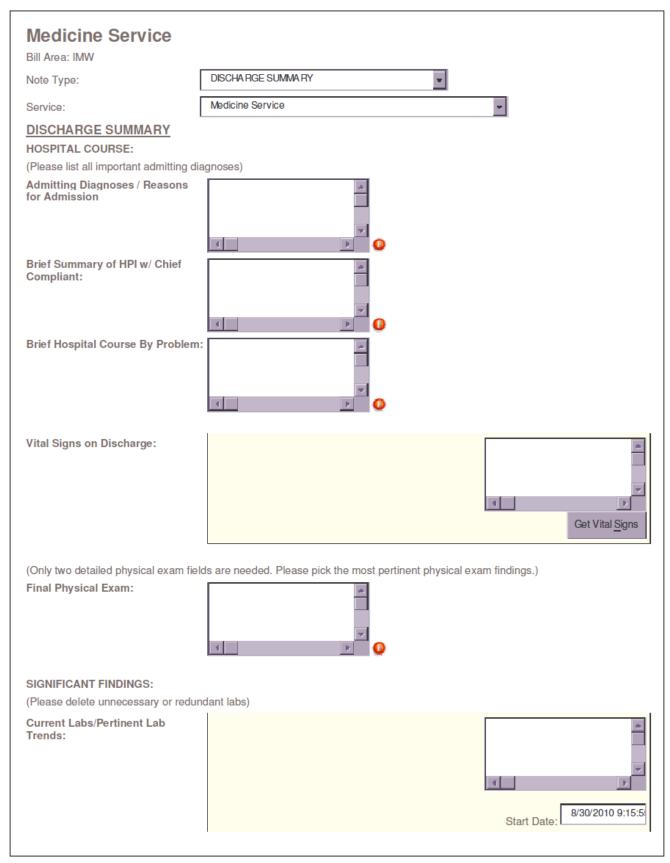

## Physician-Friendly Discharge Summary

|                                                                                                 | Skilled Nursing for Medication Administration |
|-------------------------------------------------------------------------------------------------|-----------------------------------------------|
|                                                                                                 | Skilled Nursing for Medication Administration |
|                                                                                                 | Skilled Nursing for Nutrition Administration  |
|                                                                                                 | Skilled Nursing for Education & Monitoring    |
|                                                                                                 | Physical Therapy                              |
|                                                                                                 | Speech Therapy                                |
| DISCHARGE INSTRUCTIONS:                                                                         |                                               |
| Discharge Diet                                                                                  |                                               |
| Consistency:                                                                                    | Regular                                       |
|                                                                                                 | Soft                                          |
|                                                                                                 |                                               |
|                                                                                                 | Puree                                         |
|                                                                                                 | Thick Liquids                                 |
|                                                                                                 | Other                                         |
|                                                                                                 | •                                             |
| Nutrition:                                                                                      |                                               |
| Nutrition.                                                                                      | Regular                                       |
|                                                                                                 | Diabetic: Carbohydrate Controlled             |
|                                                                                                 | Low Salt                                      |
|                                                                                                 | Fluid Restriction                             |
|                                                                                                 | in i                                          |
|                                                                                                 | Other                                         |
|                                                                                                 | •                                             |
| Additional Discharge Instructio                                                                 | ns:                                           |
| DISCHARGE MEDICATIONS:                                                                          |                                               |
| New Allergies:                                                                                  | 0                                             |
| No changes to home medications were made during this admission.                                 |                                               |
| The patient was continued on his/her previous medication regimen with the following exceptions: |                                               |
| The following is a complete list of the patient's medications upon discharge.                   |                                               |
| (Please include why the medication was stopped, and if it was replaced by a new medication)     |                                               |