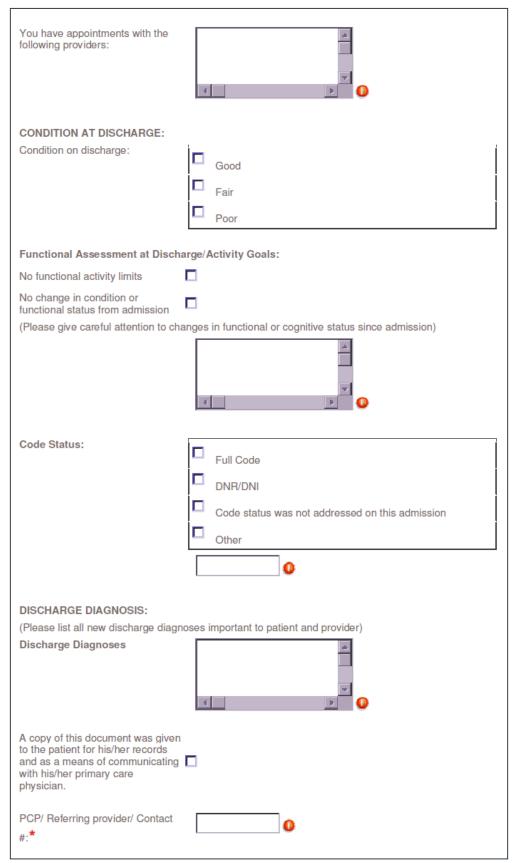

## Physician-Friendly Discharge Summary

|                                                                                                 | Skilled Nursing for Medication Administration |
|-------------------------------------------------------------------------------------------------|-----------------------------------------------|
|                                                                                                 | Skilled Nursing for Medication Administration |
|                                                                                                 | Skilled Nursing for Nutrition Administration  |
|                                                                                                 | Skilled Nursing for Education & Monitoring    |
|                                                                                                 | Physical Therapy                              |
|                                                                                                 | Speech Therapy                                |
| DISCHARGE INSTRUCTIONS:                                                                         |                                               |
| Discharge Diet                                                                                  |                                               |
| Consistency:                                                                                    | Regular                                       |
|                                                                                                 | Soft                                          |
|                                                                                                 |                                               |
|                                                                                                 | Puree                                         |
|                                                                                                 | Thick Liquids                                 |
|                                                                                                 | Other                                         |
|                                                                                                 | •                                             |
| Nutrition:                                                                                      |                                               |
| Nutrition.                                                                                      | Regular                                       |
|                                                                                                 | Diabetic: Carbohydrate Controlled             |
|                                                                                                 | Low Salt                                      |
|                                                                                                 | Fluid Restriction                             |
|                                                                                                 | in i                                          |
|                                                                                                 | Other                                         |
|                                                                                                 | •                                             |
| Additional Discharge Instructio                                                                 | ns:                                           |
| DISCHARGE MEDICATIONS:                                                                          |                                               |
| New Allergies:                                                                                  | 0                                             |
| No changes to home medications were made during this admission.                                 |                                               |
| The patient was continued on his/her previous medication regimen with the following exceptions: |                                               |
| The following is a complete list of the patient's medications upon discharge.                   |                                               |
| (Please include why the medication was stopped, and if it was replaced by a new medication)     |                                               |