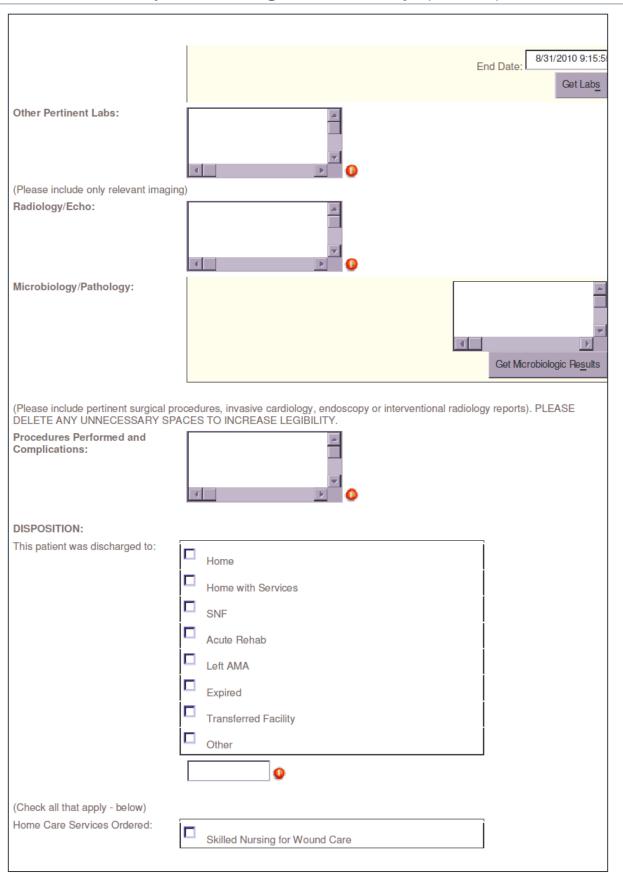

## Physician-Friendly Discharge Summary

|                                                                                                 | Skilled Nursing for Medication Administration |
|-------------------------------------------------------------------------------------------------|-----------------------------------------------|
|                                                                                                 | Skilled Nursing for Medication Administration |
|                                                                                                 | Skilled Nursing for Nutrition Administration  |
|                                                                                                 | Skilled Nursing for Education & Monitoring    |
|                                                                                                 | Physical Therapy                              |
|                                                                                                 | Speech Therapy                                |
| DISCHARGE INSTRUCTIONS:                                                                         |                                               |
| Discharge Diet                                                                                  |                                               |
| Consistency:                                                                                    | Regular                                       |
|                                                                                                 | Soft                                          |
|                                                                                                 |                                               |
|                                                                                                 | Puree                                         |
|                                                                                                 | Thick Liquids                                 |
|                                                                                                 | Other                                         |
|                                                                                                 | •                                             |
| Nutrition:                                                                                      |                                               |
| Nutrition.                                                                                      | Regular                                       |
|                                                                                                 | Diabetic: Carbohydrate Controlled             |
|                                                                                                 | Low Salt                                      |
|                                                                                                 | Fluid Restriction                             |
|                                                                                                 | in i                                          |
|                                                                                                 | Other                                         |
|                                                                                                 | •                                             |
| Additional Discharge Instructio                                                                 | ns:                                           |
| DISCHARGE MEDICATIONS:                                                                          |                                               |
| New Allergies:                                                                                  | 0                                             |
| No changes to home medications were made during this admission.                                 |                                               |
| The patient was continued on his/her previous medication regimen with the following exceptions: |                                               |
| The following is a complete list of the patient's medications upon discharge.                   |                                               |
| (Please include why the medication was stopped, and if it was replaced by a new medication)     |                                               |