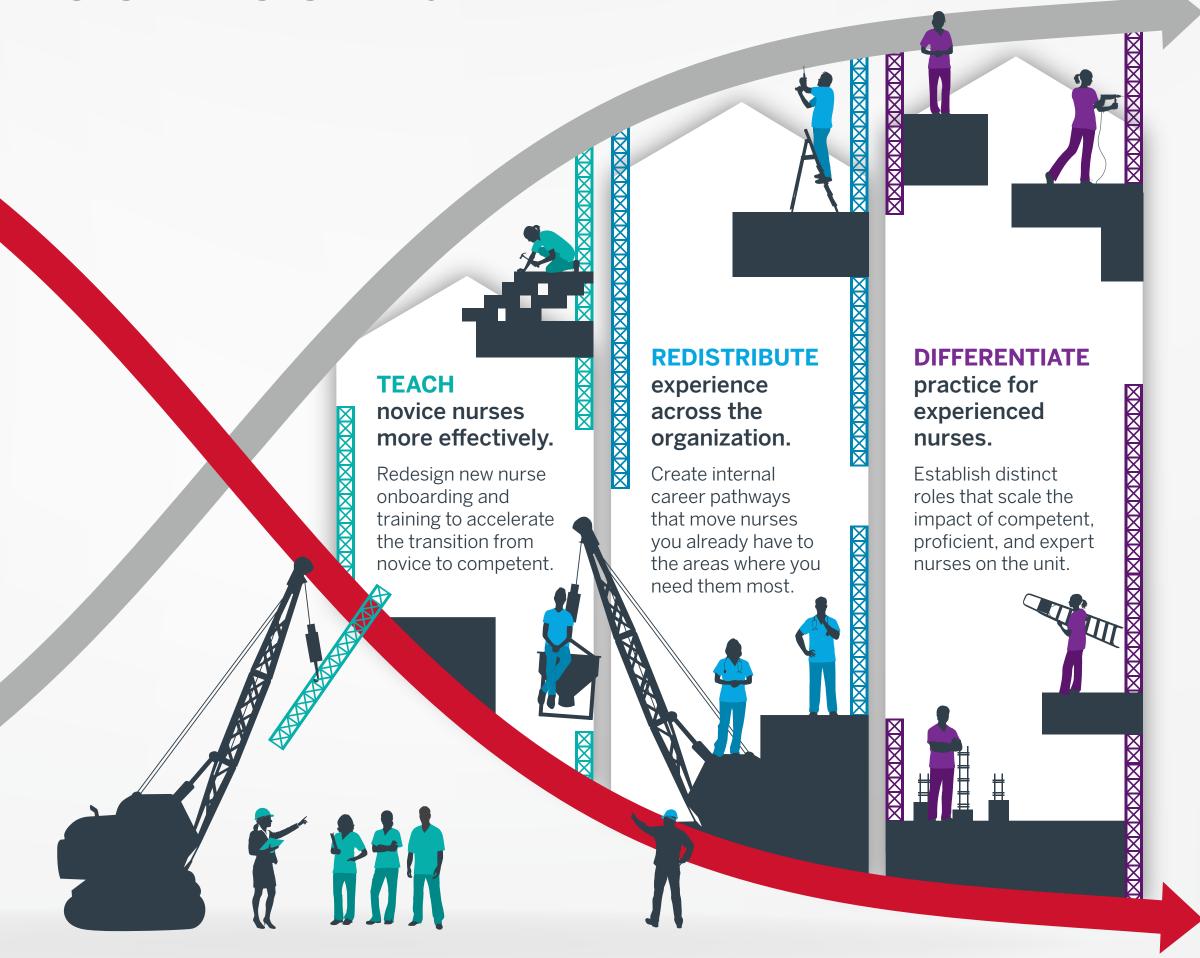

The workforce is becoming **increasingly novice** as experienced nurses retire. At the same time, **care complexity is rising** and shows no signs of abating.

These two countervailing forces create a gap between the **experience** of the workforce and the **complexity** of care provided.

• • • • •

We've surfaced **three strategies** to help close the experience-complexity gap.

CARE COMPLEXITY